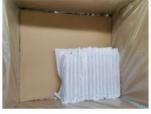

#### **Packing and Shipping:**

## Normal packing methods

With polybag

With tissue paper

With cardboard divider

Shipping by air with Express

Shipping by sea with container