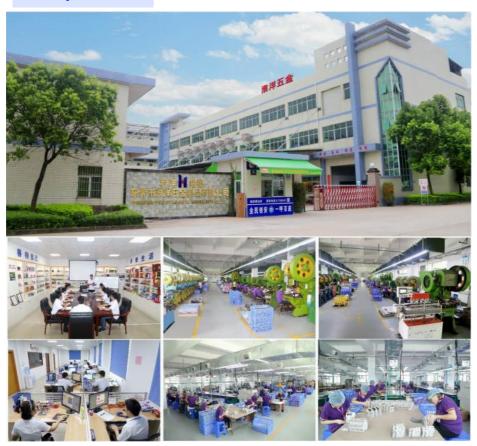

andy Holder, Candy Storage Can, Tin Candy Holder with Lid |

## **Applications:**

Huaiyang's Candy Tin Container, Candy Storage Can, and Candy Tin Can (HY-190) are perfect for storing and displaying your favorite candy. Manufactured in Guandong, China to the highest standards, these cans are certified ISO, SMETA, DISNEY, and O'LREAL. With a minimum order of 5000, delivery in 20-25 days, and T/T or L/C payment terms, these cans are sure to satisfy. Customizing your design is easy, with metal tinplate material, offset printing in CMYK or PMS colors, and a glossy varnish surface finish. You can trust Huaiyang to meet your needs with a supply of 10,000 pieces per day. With Huaiyang's Candy Tin Can, you'll have the perfect storage solution for your favorite candy.

#### **Factory Overview:**



#### **Packing and Shipping:**

## Normal packing methods







With polybag

With tissue paper

With cardboard divider









Shipping by air with Express

Shipping by sea with container

### FAQ:

Q: What is the brand name of Candy Tin Can?

A: The brand name of Candy Tin Can is Huaiyang.

Q: What is the model number of Candy Tin Can?

A: The model number of Candy Tin Can is HY-190.

Q: Where does Candy Tin Can come from?

A: Candy Tin Can comes from Guangdong, China.

Q: What certifications does Candy Tin Can have?

A: Candy Tin Can has ISO, SMETA, DISNEY, O'LREAL certifications.

Q: What is the minimum order quantity of Candy Tin Can?

A: The minimum order quantity of Candy Tin Can is 5000.

#### Disclaimer:

The products displayed here in are shown as a sample and are not intende