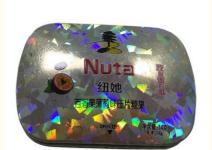

# Mini Food Grade Oval Candy Tin Container Mint Tins Bulk With Inner Plastic Compartment

### **Product Description**

Bulk Food Grade Mini Oval Candy Tin Container Metal packaging with Inner Plastic Compartment

#### **Product Description:**

Candy Tin Can: The Perfect Candy Tin Contaier

The Candy Tin Can is the perfect candy keeper tin constructed from metal tinplate, making it recyclable and eco-friendly. It is the ideal container for storing candy and other treats. Its printing handling is offset (CMYK or PMS), and it can be customized with a logo of your choice. It is also available in a variety of colors, designed to meet your exact specifications.