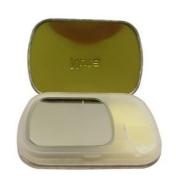

# Mini Food Grade Oval Candy Tin Container Mint Tins Bulk With Inner Plastic Compartment

### **Product Description**

Bulk Food Grade Mini Oval Candy Tin Container Metal packaging with Inner Plastic Compartment

#### **Product Description:**

Candy Tin Can: The Perfect Candy Tin Contaier

The Candy Tin Can is the perfect candy keeper tin constructed from metal tinplate, making it recyclable and eco-friendly. It is the ideal container for storing candy and other treats. Its printing handling is offset (CMYK or PMS), and it can be customized with a logo of your choice. It is also available in a variety of colors, designed to meet your exact specifications.