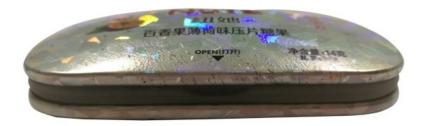

# Mini Food Grade Oval Candy Tin Container Mint Tins Bulk With Inner Plastic Compartment

### **Product Description**

Bulk Food Grade Mini Oval Candy Tin Container Metal packaging with Inner Plastic Compartment

#### **Product Description:**

Candy Tin Can: The Perfect Candy Tin Contaier

The Candy Tin Can is the perfect candy keeper tin constructed from metal tinplate, making it recyclable and eco-friendly. It is the ideal container for storing candy and other treats. Its printing handling is offset (CMYK or PMS), and it can be customized with a logo of your choice. It is also available in a variety of colors, designed to meet your exact specifications.