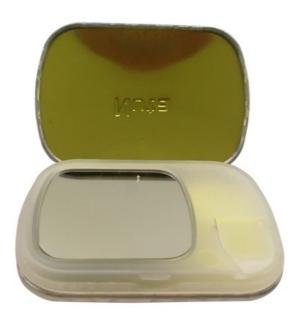

### **Product Description**

Bulk Food Grade Mini Oval Candy Tin Container Metal packaging with Inner Plastic Compartment

#### **Product Description:**

Candy Tin Can: The Perfect Candy Tin Contaier

The Candy Tin Can is the perfect candy keeper tin constructed from metal tinplate, making it recyclable and eco-friendly. It is the ideal container for storing candy and other treats. Its printing handling is offset (CMYK or PMS), and it can be customized with a logo of your choice. It is also available in a variety of colors, designed to meet your exact specifications.

This candy tin can is a great way to store, organize, and display your favorite candy. Whether you're looking to store homemade treats or store-bought candy, this candy tin can is the perfect choice. It is a great addition to any kitchen, office, or store. And its sleek design will make a great statement in any room or countertop.

This candy tin container is the perfect way to present and protect your candy. Its sturdy construction and attractive design make it the ideal container for any candy lover. Whether you are looking to keep your candy safe from the elements or store it for later use, this candy tin holder is the ideal choice.