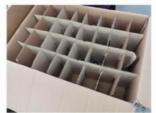

#### **Packing and Shipping:**

## Normal packing methods

With polybag

With tissue paper

With cardboard divider

Shipping by air with Express

Shipping by sea with container