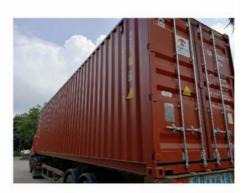

#### **Packing and Shipping:**

## Normal packing methods

With polybag

With tissue paper

With cardboard divider

Shipping by air with Express

Shipping by sea with container