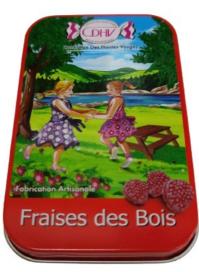

candy and other food products, and is highly durable.

The Candy Tin Can is designed to meet your packaging needs, with a beautiful and stylish look that will be sure to turn heads. With its durable and food-grade safe construction, your candy will be safe and secure in the Candy Tin Can. It is also available in various sizes and shapes, so you can find the perfect tin candy holder for your special occasion.

The Candy Tin Can provides a safe and efficient way of storing and packaging candy, without compromising on quality. It is perfect for gifting, and makes the perfect keepsake. With its attractive glossy varnish surface finish, your brand logo and other details will be clear and vibrant. Choose Candy Tin Can and enjoy the convenience and safety of a perfect candy packaging solution!





#### Technical Parameters:

| Technical Parameters:       |                                                       |
|-----------------------------|-------------------------------------------------------|
| Product<br>Feature          | Product Details                                       |
| Recyclable,<br>Eco-friendly | Metal Tinplate                                        |
| Certificate                 | ISO, SMETA, DISNEY, LOREAL                            |
| Logo                        | Customized                                            |
| Color                       | As Customer's Design                                  |
| Size                        | 95x60x24mm                                            |
| Lid                         | Hinged