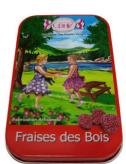

|
| Certificate:                        | ISO, SMETA, DISNEY, LOREAL                                                                              |
| • Size:                             | 95x60x24mm                                                                                              |
| • Standard:                         | Food Grade Packaging                                                                                    |
| Product Name:                       | Candy Tin Box                                                                                           |
| <ul> <li>Highlight:</li> </ul>      | Small Candy Tin Can ISO SMETA,<br>Rectangular Small Hinged Storage Tin,<br>Candy Hinged Storage Tin ISO |



# More Images



## **Product Description**

Wholesale Rectangular Small Candy Packaging Storage Tin Can As Costomer's Design

### **Product Description:**

Candy Tin Can is the perfect and ideal choice for storing and packaging candies. It is made of high quality food grade tinplate, with glossy varnish surface finish. The candy tin can can be printed with offset (CMYK or PMS) according to your brand identity. The Candy Tin Can is perfect for holding candy and other food products, and is highly durable.

The Candy Tin Can is designed to meet your packaging needs, with a beautiful and stylish look that will be sure to turn heads. With its durable and food-grade safe construction, your candy will be safe and secure in the Candy Tin Can. It is also available in various sizes and shapes, so