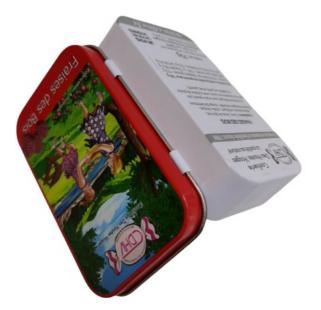

## **Product Specification**

| Structure:                          | Seamless Bottom                                                                                         |
|-------------------------------------|---------------------------------------------------------------------------------------------------------|
| Quefece Fiziela                     |                                                                                                         |
| <ul> <li>Surface Finish:</li> </ul> | Glossy Varnish                                                                                          |
| • Logo:                             | Customized                                                                                              |
| Meterial:                           | Metal Tinplate                                                                                          |
| Certificate:                        | ISO, SMETA, DISNEY, LOREAL                                                                              |
| • Size:                             | 95x60x24mm                                                                                              |
| • Standard:                         | Food Grade Packaging                                                                                    |
| Product Name:                       | Candy Tin Box                                                                                           |
| <ul> <li>Highlight:</li> </ul>      | Small Candy Tin Can ISO SMETA,<br>Rectangular Small Hinged Storage Tin,<br>Candy Hinged Storage Tin ISO |

### **Product Description:**

Candy Tin Can is the perfect and ideal choice for storing and packaging candies. It is made of high quality food grade tinplate, with glossy varnish surface finish. The candy tin can can be printed with offset (CMYK or PMS) according to your brand identity. The Candy Tin Can is perfect for holding candy and other food products, and is highly durable.

The Candy Tin Can is designed to meet your packaging needs, with a beautiful and stylish look that will be sure to turn heads. With its durable and food-grade safe construction, your candy will be safe and secure in the Candy Tin Can. It is also available in various sizes and shapes, so you can find the perfect tin candy holder for your special occasion.

The Candy Tin Can provides a safe and efficient way of storing and packaging candy, without compromising on quality. It is perfect for gifting, and makes the perfect keepsake. With its attractive glossy varnish surface finish, your brand logo and other details will be clear and vibrant. Choose Candy Tin Can and enjoy the convenience and safety of a perfect candy packaging solution!