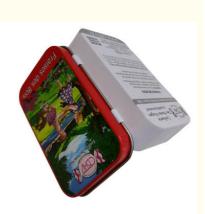

## **Product Description**

Wholesale Rectangular Small Candy Packaging Storage Tin Can As Costomer's Design

### **Product Description:**

Candy Tin Can is the perfect and ideal choice for storing and packaging candies. It is made of high quality food grade tinplate, with glossy varnish surface finish. The candy tin can can be printed with offset (CMYK or PMS) according to your brand identity. The Candy Tin Can is perfect for holding candy and other food products, and is highly durable.

The Candy Tin Can is designed to meet your packaging needs, with a beautiful and stylish look that will be sure to turn heads. With its durable and food-grade safe construction, your candy will be safe and secure in the Candy Tin Can. It is also available in various sizes and shapes, so you can find the perfect tin candy holder for your special occasion.