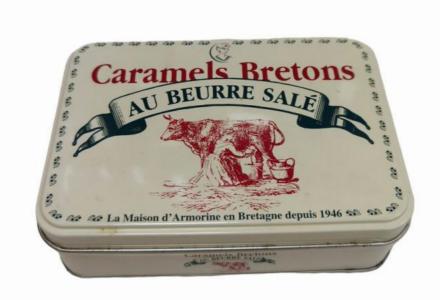

## **Product Description**

Bespoke Decorative Rectangular Metal Tinplate Candy Packaging Tin with Custom Design Safe for Food

#### **Product Description:**

Candy Tin Can is a perfect choice for candy storage and decoration. It is made of high-quality metal material, so it is very durable and long-lasting. The printing and handling is Offset (CMYK or PMS), and the lid is hinged for easy access and closure. It has certificates like ISO, SMETA, DISNEY, and LOREAL, which guarantees its quality and safety. The surface finish is glossy varnish, which makes it look elegant and beautiful. Moreover, this Candy Tin Can is recyclable and eco-friendly, so it is truly an ideal choice for candy storage and gift packaging. No matter you need a Candy Metal Can, a Candy Metal Can Holder, or a Candy Tin Gift Box, this Candy Tin Can will be your best choice.

#### **Applications:**

Huaiyang's Candy Metal Can is the perfect choice for candy packaging. Featuring a glossy varnish surface finish in a variety of colors and a hinged lid, this candy storage tin can is ideal for convenient storage and transportation of candy. The HY-013A candy tin can is certified by ISO, SMETA, DISNEY, and LOREAL, and is available in minimum order quantities of 5000 pieces. Delivery time is 20 to 25 days, with payment terms of T/T and L/C. Huaiyang's Candy Tin Can is highly durable and is available in a wide range of sizes and shapes. With a maximum capacity of 10,000 pcs per day, Huaiyang's Candy Tin Can is perfect for candy storage and is sure to enhance the look of your product.