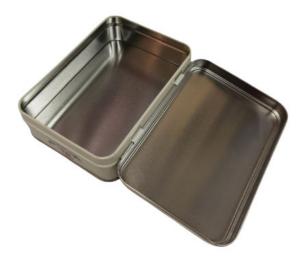

## **Product Description**

Bespoke Decorative Rectangular Metal Tinplate Candy Packaging Tin with Custom Design Safe for Food

#### **Product Description:**

Candy Tin Can is a perfect choice for candy storage and decoration. It is made of high-quality metal material, so it is very durable and long-lasting. The printing and handling is Offset (CMYK or PMS), and the lid is hinged for easy access and closure. It has certificates like ISO, SMETA, DISNEY, and LOREAL, which guarantees its quality and safety. The surface finish is glossy varnish, which makes it look elegant and beautiful. Moreover, this Candy Tin Can is recyclable and eco-friendly, so it is truly an ideal choice for candy storage and gift packaging. No matter you need a Candy Metal Can, a Candy Metal Can Holder, or a Candy Tin Gift Box, this Candy Tin Can will be your best choice.

## **Technical Parameters:**

| Product<br>Property | Description                |
|---------------------|----------------------------|
| Product<br>Name     | Candy Metal Can            |
| Surface Finish      | Glossy Varnish             |
| Logo                | Customized                 |
| Color               | As Costomer's Design       |
| Lid                 | Hinged                     |
| Size                | 134x94x40 mm               |
| Feature             | Recyclable, Eco-friendly   |
| Brand Name          | OEM                        |
| Usage               | Candy Packaging            |
| Certificate         | ISO, SMETA, DISNEY, LOREAL |