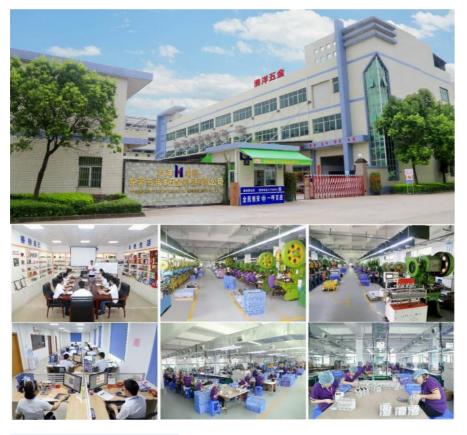

|
| Certificate         | ISO, SMETA, DISNEY, LOREAL |

#### **Applications:**

Huaiyang's Candy Metal Can is the perfect choice for candy packaging. Featuring a glossy varnish surface finish in a variety of colors and a hinged lid, this candy storage tin can is ideal for convenient storage and transportation of candy. The HY-013A candy tin can is certified by ISO, SMETA, DISNEY, and LOREAL, and is available in minimum order quantities of 5000 pieces. Delivery time is 20 to 25 days, with payment terms of T/T and L/C. Huaiyang's Candy Tin Can is highly durable and is available in a wide range of sizes and shapes. With a maximum capacity of 10,000 pcs per day, Huaiyang's Candy Tin Can is perfect for candy storage and is sure to enhance the look of your product.

#### **Factory Overview:**



### **Support and Services:**

We provide technical support and services for the Candy Tin Can product. Our technical support team is available 24/7 to answer any questions you may have about the product. Our service team is available to help you troubleshoot any issues you experience with the product and provide solutions to ensure your satisfaction.

## **Packing and Shipping:**

The Candy Tin Can is packaged in a cylindrical cardboard box, lined with bubble wrap for protection. The box is sealed with adhesive tape. The tin can is then placed in a padded envelope and shipped via a reliable courier.

#### FAQ:

Q&A for Huaiyang HY-013A Candy Tin Can

Q: What is the Brand Name of the Candy Tin Can?

A: The Brand Name is Huaiyang.

Q: What is the Model Number of the Candy Tin Can?

A: The