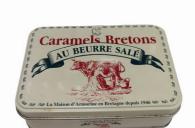

## **Product Description**

Bespoke Decorative Rectangular Metal Tinplate Candy Packaging Tin with Custom Design Safe for Food

#### **Product Description:**

Candy Tin Can is a perfect choice for candy storage and decoration. It is made of high-quality metal material, so it is very durable and long-lasting. The printing and handling is Offset (CMYK or PMS), and the lid is hinged for easy access and closure. It has certificates like ISO, SMETA, DISNEY, and LOREAL, which guarantees its quality and safety. The surface finish is glossy varnish, which makes it look elegant and beautiful. Moreover, this Candy Tin Can is recyclable and eco-friendly, so it is truly an ideal choice for candy storage and gift packaging. No matter you need a Candy Metal Can, a Candy Metal Can Holder, or a Candy Tin Gift Box, this Candy Tin Can will be your best choice.

#### **Applications:**

Huaiyang's Candy Metal Can is the perfect choice for candy packaging. Featuring a glossy varnish surface finish in a variety of colors and a hinged lid, this candy storage tin can is ideal for convenient storage and transportation of candy. The HY-013A candy tin can is certified by ISO, SMETA, DISNEY, and LOREAL, and is available in minimum order quantities of 5000 pieces. Delivery time is 20 to 25 days, with payment terms of T/T and L/C. Huaiyang's Candy Tin Can is highly durable and is available in a wide range of sizes and shapes. With a maximum capacity of 10,000 pcs per day, Huaiyang's Candy Tin Can is perfect for candy storage and is sure to enhance the look of your product.