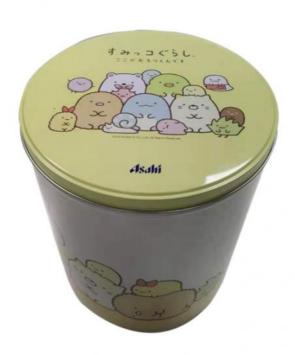

# Large Cylinder Metal Biscuit Tin Can Box 200\*250mm For Promotion Gift Packaging

# **Product Description**

Wholesale Large Sylinder Custom Design Metal Biscuit Tin Can Box for Promotion Gift Packaging

# **Product Description:**

The **Biscuit Tin Can** is a custom cookie tin container with a cylinder shape that is perfect for storing and displaying your favorite treats. It is made with a food-grade coating that is safe for food contact and is recyclable and eco-friendly. The Biscuit Tin Can is certified by several organizations, including ISO, SMETA 4P, DISNEY, and L'OREA, giving you the assurance that you are getting a quality product. It is the perfect choice for anyone looking for a stylish and high-quality container for their cookies, biscuits, and other treats.