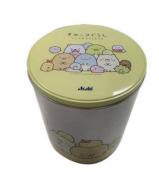

# **Product Description**

Wholesale Large Sylinder Custom Design Metal Biscuit Tin Can Box for Promotion Gift Packaging

# **Product Description:**

The **Biscuit Tin Can** is a custom cookie tin container with a cylinder shape that is perfect for storing and displaying your favorite treats. It is made with a food-grade coating that is safe for food contact and is recyclable and eco-friendly. The Biscuit Tin Can is certified by several organizations, including ISO, SMETA 4P, DISNEY, and L'OREA, giving you the assurance that you are getting a quality product. It is the perfect choice for anyone looking for a stylish and high-quality container for their cookies, biscuits, and other treats.