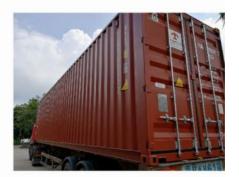

# **Packing and Shipping:**

# Normal packing methods

With polybag

With tissue paper

With cardboard divider

Shipping by air with Express

Shipping by sea with container