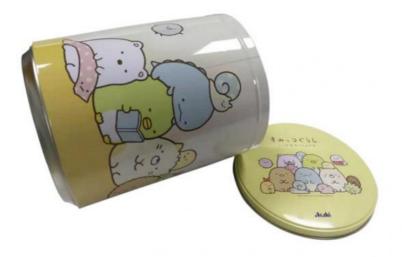

# **Product Description**

Wholesale Large Sylinder Custom Design Metal Biscuit Tin Can Box for Promotion Gift Packaging

# **Product Description:**

The **Biscuit Tin Can** is a custom cookie tin container with a cylinder shape that is perfect for storing and displaying your favorite treats. It is made with a food-grade coating that is safe for food contact and is recyclable and eco-friendly. The Biscuit Tin Can is certified by several organizations, including ISO, SMETA 4P, DISNEY, and L'OREA, giving you the assurance that you are getting a quality product. It is the perfect choice for anyone looking for a stylish and high-quality container for their cookies, biscuits, and other treats.

# **Features:**

Product Name: Biscuit Tin Can

Shape: Round

Packaging: Standard Export Carton

<u>Lead Time: 20-25 Days</u> <u>Size: Customized</u>

Highlight Keywords: Biscuit Tin Box, Cookie Tin Container, Cookie Tin Container