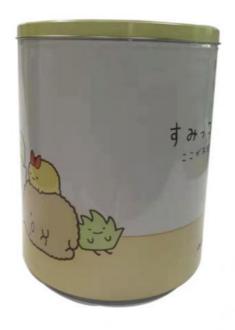

# Large Cylinder Metal Biscuit Tin Can Box 200\*250mm For Promotion Gift Packaging

# **Product Description**

Wholesale Large Sylinder Custom Design Metal Biscuit Tin Can Box for Promotion Gift Packaging

# **Product Description:**

The **Biscuit Tin Can** is a custom cookie tin container with a cylinder shape that is perfect for storing and displaying your favorite treats. It is made with a food-grade coating that is safe for food contact and is recyclable and eco-friendly. The Biscuit Tin Can is certified by several organizations, including ISO, SMETA 4P, DISNEY, and L'OREA, giving you the assurance that you are getting a quality product. It is the perfect choice for anyone looking for a stylish and high-quality container for their cookies, biscuits, and other treats.