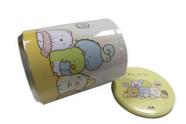

# **Product Description**

Wholesale Large Sylinder Custom Design Metal Biscuit Tin Can Box for Promotion Gift Packaging

# **Product Description:**

The **Biscuit Tin Can** is a custom cookie tin container with a cylinder shape that is perfect for storing and displaying your favorite treats. It is made with a food-grade coating that is safe for food contact and is recyclable and eco-friendly. The Biscuit Tin Can is certified by several organizations, including ISO, SMETA 4P, DISNEY, and L'OREA, giving you the assurance that you are getting a quality product. It is the perfect choice for anyone looking for a stylish and high-quality container for their cookies, biscuits, and other treats.