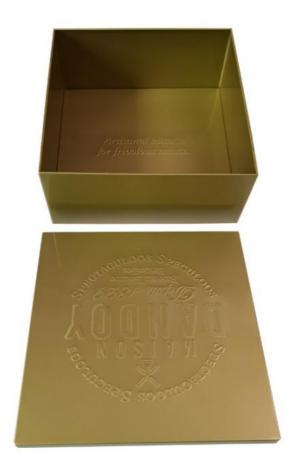

# **Product Description**

FDA Certified Custom Design Straight Angle Large Square Biscuit Tin Box with Lid as Popular Biscuit Contaiers

# **Product Description:**

Biscuit Tin Can

The Biscuit Tin Can is a metal cookie tin container with a lid that is perfect for food packaging. It comes in a square shape with a custom design that will stand out from the rest. It is also recyclable and eco-friendly, making it the perfect choice for those who want to help protect the environment.

### **Features:**

Product Name: Biscuit Tin Can

Port of Loading: Shenzhen Or Guangzhou

Shape: Square

<u>Printing Color: Gold varnish</u>

<u>Packaging: Standard Export Carton</u>

Biscuit Tin Jar: Yes
Biscuit Tin Canister: Yes
Biscuit Tin Holder: Yes