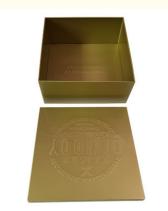

# **Product Description:**

Biscuit Tin Can

The Biscuit Tin Can is a metal cookie tin container with a lid that is perfect for food packaging. It comes in a square shape with a custom design that will stand out from the rest. It is also recyclable and eco-friendly, making it the perfect choice for those who want to help protect the environment.

The Biscuit Tin Can is designed to be durable and long-lasting. It is made of high-quality materials that will keep your cookies safe and fresh. The lid also provides an airtight seal to ensure the cookies stay fresh and delicious. The Biscuit Tin Can is the perfect choice for those looking for a stylish and practical solution to their food packaging needs.