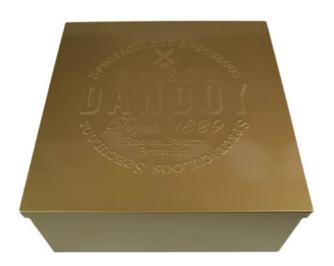

# **Product Description**

FDA Certified Custom Design Straight Angle Large Square Biscuit Tin Box with Lid as Popular Biscuit Contaiers

# **Product Description:**

Biscuit Tin Can

The Biscuit Tin Can is a metal cookie tin container with a lid that is perfect for food packaging. It comes in a square shape with a custom design that will stand out from the rest. It is also recyclable and eco-friendly, making it the perfect choice for those who want to help protect the environment.

### **Features:**

Product Name: Biscuit Tin Can

Port of Loading: Shenzhen Or Guangzhou

Shape: Square

<u>Printing Color: Gold varnish</u>

<u>Packaging: Standard Export Carton</u>

Biscuit Tin Jar: Yes
Biscuit Tin Canister: Yes
Biscuit Tin Holder: Yes