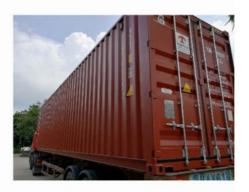

# Packing and Shipping:

# Normal packing methods

With polybag

With tissue paper

With cardboard divider

Shipping by air with Express

Shipping by sea with container