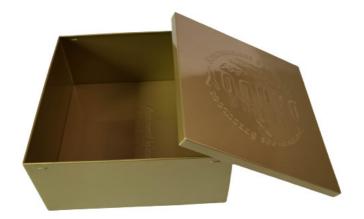

# **Product Description:**

Biscuit Tin Can

The Biscuit Tin Can is a metal cookie tin container with a lid that is perfect for food packaging. It comes in a square shape with a custom design that will stand out from the rest. It is also recyclable and eco-friendly, making it the perfect choice for those who want to help protect the environment.

The Biscuit Tin Can is designed to be durable and long-lasting. It is made of high-quality materials that will keep your cookies safe and fresh. The lid also provides an airtight seal to ensure the cookies stay fresh and delicious. The Biscuit Tin Can is the perfect choice for those looking for a stylish and practical solution to their food packaging needs.

### **Features:**

Product Name: Biscuit Tin Can

Port of Loading: Shenzhen Or Guangzhou

Shape: Square

<u>Printing Color: Gold varnish</u>

<u>Packaging: Standard Export Carton</u>

Biscuit Tin Jar: Yes
Biscuit Tin Canister: Yes
Biscuit Tin Holder: Yes