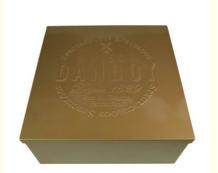

# **Product Description**

FDA Certified Custom Design Straight Angle Large Square Biscuit Tin Box with Lid as Popular Biscuit Contaiers

# **Product Description:**

Biscuit Tin Can

The Biscuit Tin Can is a metal cookie tin container with a lid that is perfect for food packaging. It comes in a square shape with a custom design that will stand out from the rest. It is also recyclable and eco-friendly, making it the perfect choice for those who want to help protect the environment.

### **Features:**

Product Name: Biscuit Tin Can

Port of Loading: Shenzhen Or Guangzhou

Shape: Square

<u>Printing Color: Gold varnish</u>

<u>Packaging: Standard Export Carton</u>

Biscuit Tin Jar: Yes
Biscuit Tin Canister: Yes
Biscuit Tin Holder: Yes