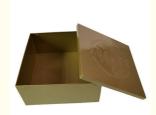

# **Product Description:**

Biscuit Tin Can

The Biscuit Tin Can is a metal cookie tin container with a lid that is perfect for food packaging. It comes in a square shape with a custom design that will stand out from the rest. It is also recyclable and eco-friendly, making it the perfect choice for those who want to help protect the environment.

The Biscuit Tin Can is designed to be durable and long-lasting. It is made of high-quality materials that will keep your cookies safe and fresh. The lid also provides an airtight seal to ensure the cookies stay fresh and delicious. The Biscuit Tin Can is the perfect choice for those looking for a stylish and practical solution to their food packaging needs.