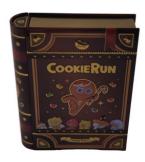

# Vintage Book Shape Chocolate Tin Box Glossy Personalised Chocolate Tin

Tin,

Glossy Book Shape Chocolate Tin Box

Vintage Personalized Book Shape Chocolate Tin Box with Custom Design Printing

## **Product Description:**

Assorted Chocolate Tin Box is a book-shaped and customized packaging solution for food products. Made from tin, this container is perfect for storing and packaging chocolate products. It is also available in different sizes and with a customized logo to suit the needs of each customer. The chocolate tin box is designed to keep the chocolates fresh and safe while adding an extra layer of protection against damage. It is an ideal choice for any business that needs an affordable and reliable packaging solution for their chocolate products.