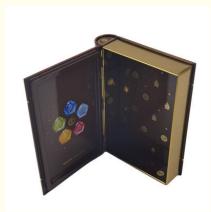

## **Product Description:**

Assorted Chocolate Tin Box is a book-shaped and customized packaging solution for food products. Made from tin, this container is perfect for storing and packaging chocolate products. It is also available in different sizes and with a customized logo to suit the needs of each customer. The chocolate tin box is designed to keep the chocolates fresh and safe while adding an extra layer of protection against damage. It is an ideal choice for any business that needs an affordable and reliable packaging solution for their chocolate products.

## **Features:**

Product Name: Book Shape Chocolate Tin Box
Design: As Customer's Artwork
Material: Tinplate
Color: CMYK
Delivery time: 30 Days after approval of sample
Finishing: Glossy/ Matt/ Crackle/ Pearl/ Rubber, Etc
Speciality: Chocolate Gift Tin, Chocolate Tin Can, Chocolate Gift Tin Box