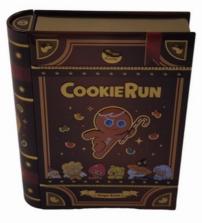

# Vintage Book Shape Chocolate Tin Box Glossy Personalised Chocolate Tin

Tin,

Glossy Book Shape Chocolate Tin Box

Vintage Personalized Book Shape Chocolate Tin Box with Custom Design Printing

## **Product Description:**

Assorted Chocolate Tin Box is a book-shaped and customized packaging solution for food products. Made from tin, this container is perfect for storing and packaging chocolate products. It is also available in different sizes and with a customized logo to suit the needs of each customer. The chocolate tin box is designed to keep the chocolates fresh and safe while adding an extra layer of protection against damage. It is an ideal choice for any business that needs an affordable and reliable packaging solution for their chocolate products.