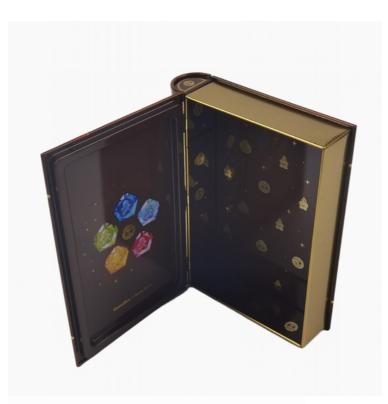

## **Product Description:**

Assorted Chocolate Tin Box is a book-shaped and customized packaging solution for food products. Made from tin, this container is perfect for storing and packaging chocolate products. It is also available in different sizes and with a customized logo to suit the needs of each customer. The chocolate tin box is designed to keep the chocolates fresh and safe while adding an extra layer of protection against damage. It is an ideal choice for any business that needs an affordable and reliable packaging solution for their chocolate products.

## **Features:**

Product Name: Book Shape Chocolate Tin Box
Design: As Customer's Artwork
Material: Tinplate
Color: CMYK
Delivery time: 30 Days after approval of sample
Finishing: Glossy/ Matt/ Crackle/ Pearl/ Rubber, Etc
Speciality: Chocolate Gift Tin, Chocolate Tin Can, Chocolate Gift Tin Box