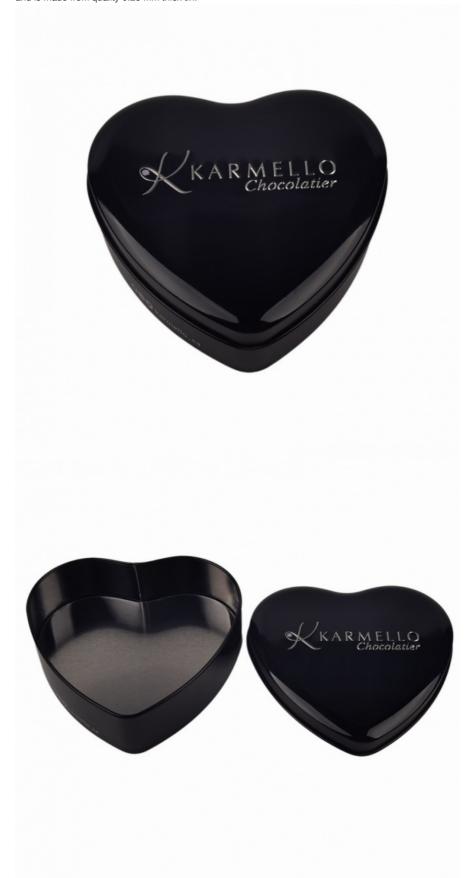

# **Product Specification**

Mould: Existing Mold

• Shape: Heart

• Feature: Recyclable, Durable

Logo: CustomizedIndustrial Use: Food Packaging

Printing: CMYKService: OEM ODMSize: 121x115x42 Mm

Highlight: Promotion Heart Shaped Chocolate Tins,

## **Product Description**

Heart Shaped Chocolate Gift Tin with Lid for Holiday Season Promotion Packaging

#### **Product Description:**

The Chocolate Gift Tin is made of high quality tin material, featuring recyclable, durable characteristics, with a thickness of 0.23 mm. The design of the tin box can be customized according to customer's artwork, and we guarantee a quick delivery time within 30 days. It is an ideal choice for packaging chocolate and other food products as a gift. The Chocolate Tin Box is perfect for packing and storing chocolate or other food products, making it a great choice for both businesses and individuals.