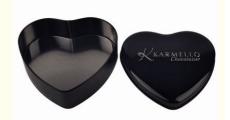

# **Product Specification**

Mould: Existing Mold

• Shape: Heart

• Feature: Recyclable, Durable

Logo: CustomizedIndustrial Use: Food Packaging

Printing: CMYKService: OEM ODMSize: 121x115x42 Mm

Highlight: Promotion Heart Shaped Chocolate Tins,

## **Product Description**

Heart Shaped Chocolate Gift Tin with Lid for Holiday Season Promotion Packaging

#### **Product Description:**

The Chocolate Gift Tin is made of high quality tin material, featuring recyclable, durable characteristics, with a thickness of 0.23 mm. The design of the tin box can be customized according to customer's artwork, and we guarantee a quick delivery time within 30 days. It is an ideal choice for packaging chocolate and other food products as a gift. The Chocolate Tin Box is perfect for packing and storing chocolate or other food products, making it a great choice for both businesses and individuals.