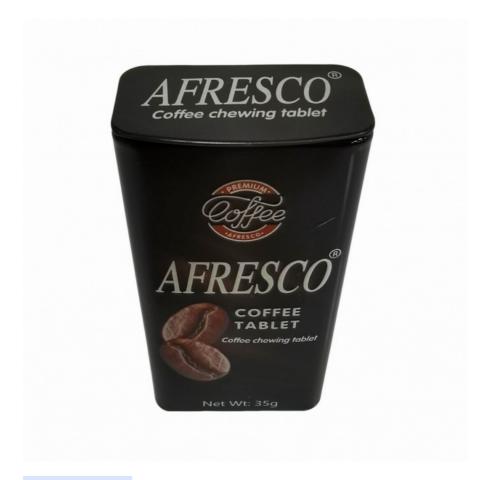

## **Product Description**

Vintage Custom Design Tin Coffee Chewing Tablet Can as Coffee Tin Packaging Container

## **Applications:**

Huaiyang's Antique Coffee Tin: HY-167

Huaiyang's Antique Coffee Tin: HY-167 is a great choice for coffee storage. This tin is made of tinplate and can be customized in size, shape and color. The color can be chosen from either offset CMYK or PMS. This coffee tin is the perfect place for storing coffee and is an ideal gift for coffee lovers. It is perfect for keeping coffee fresh and safe with its airtight feature. This tin is a great way to store coffee and make it last longer. It also makes a great decoration in any kitchen or living room.