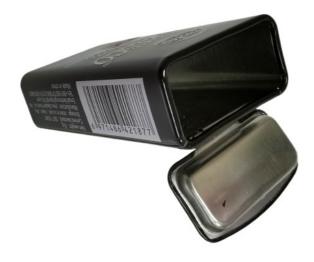

# Coffee Chewing Tablet Metal Tin Can Antique Coffee Tin ISO FDA

# **Product Specification**

• Features: Recyclable

Usage: Coffee Packaging

Product Name: Empty Metal Coffee Tin

Material: Tinplate

Application: Pill Or Tablet Packaging

Packing: Each In Polybag

Color: Offset CMYK Or PMS

Design: Custom Design
Feature: Embossing Logo
Size: 40x21x78 Mm

Highlight: Coffee Chewing Tablet metal tin can,

Antique Coffee Tin ISO FDA,

Coffee Chewing Tablet Metal Tin FDA

#### **Features:**

Product Name: Empty Metal Coffee Can Tin

Color: Offset CMYK Or PMS
Usage: Coffee Packaging

Packing: Each In Polybag Or Tissue Paper Certificate: ISO, SMETA, DISNEY, L'OREA, FDA

Special Feature: Empty Tin Coffee Can, Tin Coffee Box, Vintage Coffee Tin Can