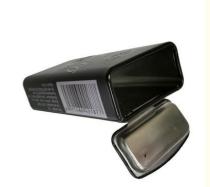

# Coffee Chewing Tablet Metal Tin Can Antique Coffee Tin ISO FDA

# **Product Specification**

• Features: Recyclable

Usage: Coffee Packaging

Product Name: Empty Metal Coffee Tin

Material: Tinplate

Application: Pill Or Tablet Packaging

Packing: Each In Polybag

Color: Offset CMYK Or PMS

Design: Custom Design
Feature: Embossing Logo
Size: 40x21x78 Mm

Highlight: Coffee Chewing Tablet metal tin can,

Antique Coffee Tin ISO FDA,

Coffee Chewing Tablet Metal Tin FDA

#### **Features:**

Product Name: Empty Metal Coffee Can Tin

Color: Offset CMYK Or PMS
Usage: Coffee Packaging

Packing: Each In Polybag Or Tissue Paper Certificate: ISO, SMETA, DISNEY, L'OREA, FDA

Special Feature: Empty Tin Coffee Can, Tin Coffee Box, Vintage Coffee Tin Can