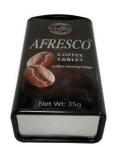

## **Product Description**

Vintage Custom Design Tin Coffee Chewing Tablet Can as Coffee Tin Packaging Container

## **Applications:**

Huaiyang's Antique Coffee Tin: HY-167

Huaiyang's Antique Coffee Tin: HY-167 is a great choice for coffee storage. This tin is made of tinplate and can be customized in size, shape and color. The color can be chosen from either offset CMYK or PMS. This coffee tin is the perfect place for storing coffee and is an ideal gift for coffee lovers. It is perfect for keeping coffee fresh and safe with its airtight feature. This tin is a great way to store coffee and make it last longer. It also makes a great decoration in any kitchen or living room.