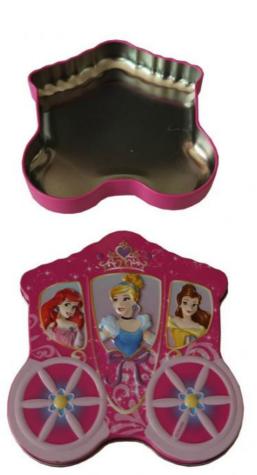

#### **Product Description**

Disney Tin Gift Box with Embossing Lid Custom Design - Perfect for Gift Packaging

# **Product Description:**

Our Disney Gift Tin is an exquisite packaging choice for your special gifts. Crafted from high-quality tin, these boxes are perfect for storing your precious items and presenting them as a special gift. Sturdy and durable, these gift tin containers will protect your items from harm and provide a secure place to store them. With the option of customizing the shape, color, and printing of the tin gift box, you can create a unique and personal item to give as a present. With CMYK or PMS+Varnish printing, these gift tin boxes can be personalized with your own artwork, making them even more special. Whether you are looking for a great way to wrap a gift or a decorative container to store your items, our Tin Gift Box is the perfect solution.

#### **Features:**

Product Name: Disney Tin Gift Box Color: As Customer's Artwork

Shape: Customized
Design: Customized
Feature: Eco-friendly

Sample Lead Time: 10-12 Days

Tin Box for Disney
Metal Tin Gift Box
Tin Gift Can