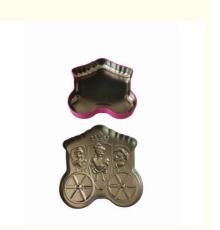

#### **Product Description**

Disney Tin Gift Box with Embossing Lid Custom Design - Perfect for Gift Packaging

# **Product Description:**

Our Disney Gift Tin is an exquisite packaging choice for your special gifts. Crafted from high-quality tin, these boxes are perfect for storing your precious items and presenting them as a special gift. Sturdy and durable, these gift tin containers will protect your items from harm and provide a secure place to store them. With the option of customizing the shape, color, and printing of the tin gift box, you can create a unique and personal item to give as a present. With CMYK or PMS+Varnish printing, these gift tin boxes can be personalized with your own artwork, making them even more special. Whether you are looking for a great way to wrap a gift or a decorative container to store your items, our Tin Gift Box is the perfect solution.

#### **Features:**

Product Name: Disney Tin Gift Box Color: As Customer's Artwork

Shape: Customized
Design: Customized
Feature: Eco-friendly

Sample Lead Time: 10-12 Days

Tin Box for Disney
Metal Tin Gift Box
Tin Gift Can