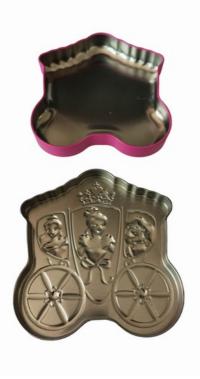

# More Images

# **Product Description:**

Our Disney Gift Tin is an exquisite packaging choice for your special gifts. Crafted from high-quality tin, these boxes are perfect for storing your precious items and presenting them as a special gift. Sturdy and durable, these gift tin containers will protect your items from harm and provide a secure place to store them. With the option of customizing the shape, color, and printing of the tin gift box, you can create a unique and personal item to give as a present. With CMYK or PMS+Varnish printing, these gift tin boxes can be personalized with your own artwork, making them even more special. Whether you are looking for a great way to wrap a gift or a decorative container to store your items, our Tin Gift Box is the perfect solution.

#### **Features:**

Product Name: Disney Tin Gift Box Color: As Customer's Artwork

Shape: Customized
Design: Customized
Feature: Eco-friendly

Sample Lead Time: 10-12 Days

Tin Box for Disney
Metal Tin Gift Box
Tin Gift Can