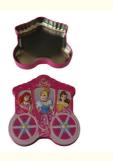

#### **Product Description**

Disney Tin Gift Box with Embossing Lid Custom Design - Perfect for Gift Packaging

# **Product Description:**

Our Disney Gift Tin is an exquisite packaging choice for your special gifts. Crafted from high-quality tin, these boxes are perfect for storing your precious items and presenting them as a special gift. Sturdy and durable, these gift tin containers will protect your items from harm and provide a secure place to store them. With the option of customizing the shape, color, and printing of the tin gift box, you can create a unique and personal item to give as a present. With CMYK or PMS+Varnish printing, these gift tin boxes can be personalized with your own artwork, making them even more special. Whether you are looking for a great way to wrap a gift or a decorative container to store your items, our Tin Gift Box is the perfect solution.

#### **Features:**

Product Name: Disney Tin Gift Box Color: As Customer's Artwork

Shape: Customized
Design: Customized
Feature: Eco-friendly

Sample Lead Time: 10-12 Days

Tin Box for Disney
Metal Tin Gift Box
Tin Gift Can