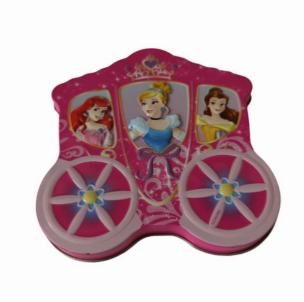

# Disney Tin Gift Box With Embossing Lid Gift Tin Cans ISO FDA

#### **Product Description**

Disney Tin Gift Box with Embossing Lid Custom Design - Perfect for Gift Packaging

# **Product Description:**

Our Disney Gift Tin is an exquisite packaging choice for your special gifts. Crafted from high-quality tin, these boxes are perfect for storing your precious items and presenting them as a special gift. Sturdy and durable, these gift tin containers will protect your items from harm and provide a secure place to store them. With the option of customizing the shape, color, and printing of the tin gift box, you can create a unique and personal item to give as a present. With CMYK or PMS+Varnish printing, these gift tin boxes can be personalized with your own artwork, making them even more special. Whether you are looking for a great way to wrap a gift or a decorative container to store your items, our Tin Gift Box is the perfect solution.

#### **Features:**

Product Name: Disney Tin Gift Box Color: As Customer's Artwork

Shape: Customized
Design: Customized
Feature: Eco-friendly

Sample Lead Time: 10-12 Days

Tin Box for Disney
Metal Tin Gift Box
Tin Gift Can