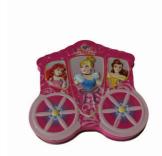

#### **Product Description**

Disney Tin Gift Box with Embossing Lid Custom Design - Perfect for Gift Packaging

# **Product Description:**

Our Disney Gift Tin is an exquisite packaging choice for your special gifts. Crafted from high-quality tin, these boxes are perfect for storing your precious items and presenting them as a special gift. Sturdy and durable, these gift tin containers will protect your items from harm and provide a secure place to store them. With the option of customizing the shape, color, and printing of the tin gift box, you can create a unique and personal item to give as a present. With CMYK or PMS+Varnish printing, these gift tin boxes can be personalized with your own artwork, making them even more special. Whether you are looking for a great way to wrap a gift or a decorative container to store your items, our Tin Gift Box is the perfect solution.

#### **Features:**

Product Name: Disney Tin Gift Box Color: As Customer's Artwork

Shape: Customized
Design: Customized
Feature: Eco-friendly

Sample Lead Time: 10-12 Days

Tin Box for Disney
Metal Tin Gift Box
Tin Gift Can