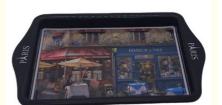

### **Product Description**

Rectangular Tin Serving Tray with CMYK Decorative Design for Gift Packaging

### **Product Description:**

The **Tin Serving Tray** is a perfect gift packaging solution that is customized to the exact specifications of your product. Its unique shape and design can be tailored to your needs, and the high-quality printing with either CMYK or PMS inks ensures that your product stands out from the rest. With its sturdy **tin** construction, it can safely protect your product while providing an attractive look that is sure to catch attention. The **Gift Tin Box** comes in a sturdy carton box that can be used for shipping and storage, making it the ideal packaging solution for any gift.