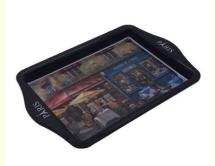

### **Product Description**

Rectangular Tin Serving Tray with CMYK Decorative Design for Gift Packaging

### **Product Description:**

The **Tin Serving Tray** is a perfect gift packaging solution that is customized to the exact specifications of your product. Its unique shape and design can be tailored to your needs, and the high-quality printing with either CMYK or PMS inks ensures that your product stands out from the rest. With its sturdy **tin** construction, it can safely protect your product while providing an attractive look that is sure to catch attention. The **Gift Tin Box** comes in a sturdy carton box that can be used for shipping and storage, making it the ideal packaging solution for any gift.