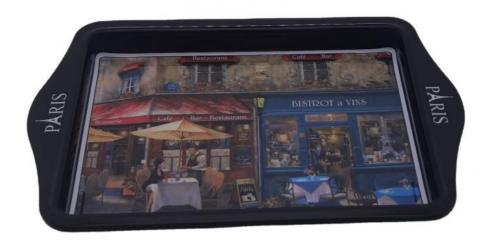

### **Product Description**

Rectangular Tin Serving Tray with CMYK Decorative Design for Gift Packaging

### **Product Description:**

The **Tin Serving Tray** is a perfect gift packaging solution that is customized to the exact specifications of your product. Its unique shape and design can be tailored to your needs, and the high-quality printing with either CMYK or PMS inks ensures that your product stands out from the rest. With its sturdy **tin** construction, it can safely protect your product while providing an attractive look that is sure to catch attention. The **Gift Tin Box** comes in a sturdy carton box that can be used for shipping and storage, making it the ideal packaging solution for any gift.