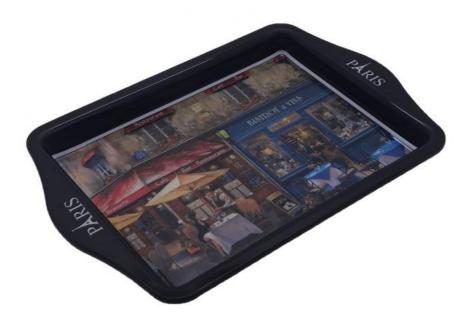

### **Product Description**

Rectangular Tin Serving Tray with CMYK Decorative Design for Gift Packaging

### **Product Description:**

The **Tin Serving Tray** is a perfect gift packaging solution that is customized to the exact specifications of your product. Its unique shape and design can be tailored to your needs, and the high-quality printing with either CMYK or PMS inks ensures that your product stands out from the rest. With its sturdy **tin** construction, it can safely protect your product while providing an attractive look that is sure to catch attention. The **Gift Tin Box** comes in a sturdy carton box that can be used for shipping and storage, making it the ideal packaging solution for any gift.