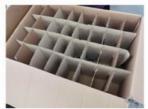

### **Packing and Shipping:**

## Normal packing methods

With polybag

With tissue paper

With cardboard divider

Shipping by air with Express

Shipping by sea with container