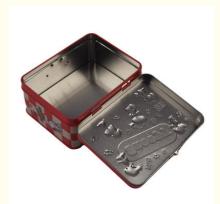

# Product Specification

| Fearture:     | Recyclable Eco-friendly                                                                                              |
|---------------|----------------------------------------------------------------------------------------------------------------------|
| Material:     | Tin                                                                                                                  |
| Printing:     | Offset CMYK                                                                                                          |
| Product Name: | Tin Lunch Box                                                                                                        |
| • Size:       | 140x105x60 Mm                                                                                                        |
| • Usage:      | Food Or Gift Storage                                                                                                 |
| Shape:        | Rectangle                                                                                                            |
| • Logo:       | Embossing Logo                                                                                                       |
| Highlight:    | Customized Snoopy Tin Can Lunch Box,<br>Embossed Lid Tin Can Lunch Box,<br>Customized Snoopy Tin Can Candy Packaging |

#### **Technical Parameters:**

| Attribute    | Description             |
|--------------|-------------------------|
| Material     | Tin                     |
| Product Name | Snoopy Tin Lunch Box    |
| Size         | Customized              |
| Printing     | Offset CMYK             |
| Shape        | Rectangle               |
| Handle       | Available               |
| Usage        | Food or Gift Storage    |
| Design       | As Customer's Artwork   |
| Logo         | Embossed Logo           |
| Feature      | Recyclable Eco-friendly |