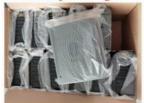

### **Packing and Shipping:**

## Normal packing methods

With polybag

With tissue paper

With cardboard divider

Shipping by air with Express

Shipping by sea with container