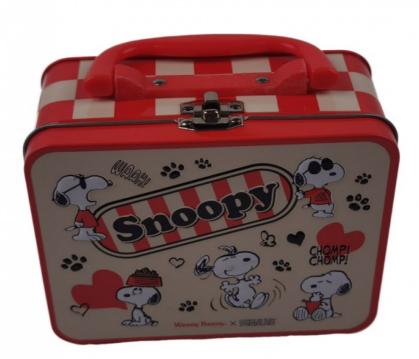

# Small Customized Snoopy Tin Can Lunch Box With Embossed Lid Candy Packaging

## **Product Description**

Small Customized Snoopy Tin Lunch Box with Embossed Lid for Candy Packaging

### **Product Description:**

Snoopy Tin Lunch Boxes are classic and retro lunch pails that offer a chic style. Made from tin, they are durable, recyclable, and ecofriendly. They come with a hinged lid and a handle for easy carrying. With offset printing in CMYK or PMS, the lunch tins can be personalized with your favorite images, designs, or logos. Our Tin Lunch Boxes are perfect for carrying meals to work, school, or any other outing. These lunch tins are sure to make meals exciting and stylish!