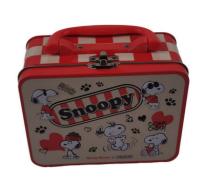

# Small Customized Snoopy Tin Can Lunch Box With Embossed Lid Candy Packaging

## **Product Description**

Small Customized Snoopy Tin Lunch Box with Embossed Lid for Candy Packaging

### **Product Description:**

Snoopy Tin Lunch Boxes are classic and retro lunch pails that offer a chic style. Made from tin, they are durable, recyclable, and ecofriendly. They come with a hinged lid and a handle for easy carrying. With offset printing in CMYK or PMS, the lunch tins can be personalized with your favorite images, designs, or logos. Our Tin Lunch Boxes are perfect for carrying meals to work, school, or any other outing. These lunch tins are sure to make meals exciting and stylish!