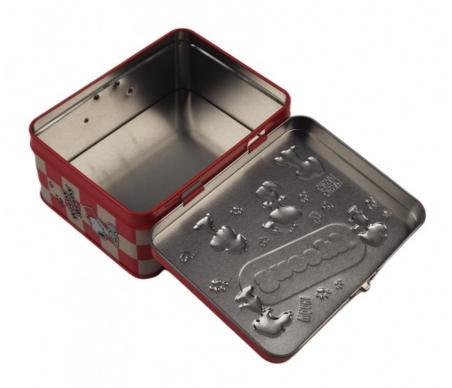

# Small Customized Snoopy Tin Can Lunch Box With Embossed Lid Candy Packaging

### **Product Description:**

Snoopy Tin Lunch Boxes are classic and retro lunch pails that offer a chic style. Made from tin, they are durable, recyclable, and ecofriendly. They come with a hinged lid and a handle for easy carrying. With offset printing in CMYK or PMS, the lunch tins can be personalized with your favorite images, designs, or logos. Our Tin Lunch Boxes are perfect for carrying meals to work, school, or any other outing. These lunch tins are sure to make meals exciting and stylish!

### **Applications:**

Huaiyang HY-128A Tin Lunch Boxes - Recyclable Eco-friendly Reusable Metal Lunch Tins

Huaiyang HY-128A tin lunch boxes are the perfect choice for anyone looking for an eco-friendly and reusable lunch option. These retrostyle lunch tins are made from high-quality tin, making them strong, durable and recyclable. With a hinged lid, they can be easily opened and closed, and are ideal for packing and transporting food. The classic design and vibrant colors make them an attractive addition to any lunch, and they are perfect for both adults and children.