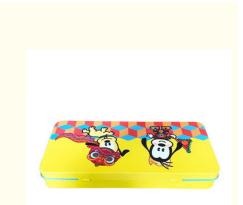

### **Product Description**

Rectangle Retro Tin Pencil Case with Printed Custom Design for Gift Packaging

### **Product Description:**

Rectangular Tin Pencil Case

This rectangular tin box is customized with a hinge for easy opening and closing, making it perfect for food and gift packaging. It is made of food grade material, meeting the highest standards of safety and quality. With a minimum order of 5000 pieces, this tin box is a great choice for bulk orders.

#### Features:

Product Name: Rectangular Tin Pencil Case Surface Treatment: Glossy/Matt Varnish Shape: Rectangular Material: Tin Color: As Customer's Artwork Hinge: Customized Ideal for: Rectangular Tin Package, rectangle christmas tins, rectangular cookie tins, tin box