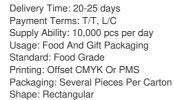

# **Basic Information**

| Place of Origin:                                | Dongguan, China                                                           |
|-------------------------------------------------|---------------------------------------------------------------------------|
| Brand Name:                                     | Huaiyang                                                                  |
| Certification:                                  | ISO, SMETA, DISNEY, L'OREAL, FDA                                          |
| Model Number:                                   | HY-096                                                                    |
| <ul> <li>Minimum Order<br/>Quantity:</li> </ul> | 5000                                                                      |
| Price:                                          | US\$0.4-0.5 per piece                                                     |
| Packaging Details:                              | With polybag or with cardboard divider, into export quality master carton |
| Delivery Time:                                  | 20-25 days                                                                |
| Payment Terms:                                  | T/T, L/C                                                                  |
| <ul> <li>Supply Ability:</li> </ul>             | 10,000 pcs per day                                                        |

### **Technical Parameters:**

| Property  | Detail                      |
|-----------|-----------------------------|
| Packaging | Several Pieces Per Carton   |
| Standard  | Food Grade                  |
| Material  | Tin                         |
| Name      | Rectangular Tin Pencil Case |
| Usage     | Food And Gift Packaging     |
| Color     | As Customer's Artwork       |
| MOQ       | 5000 Pieces                 |
| Printing  | Offset CMYK Or PMS          |
| Hinge     | Customized                  |
| Shape     | Rectangular                 |