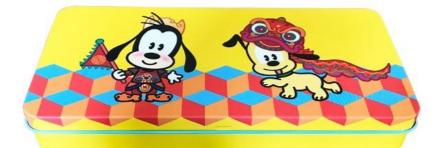

# Product Specification

| Color:     | As Customer's Artwork                                                                                |
|------------|------------------------------------------------------------------------------------------------------|
| Name:      | Rectangular Tin Pencil Case                                                                          |
| • MOQ:     | 5000 Pieces                                                                                          |
| Packaging: | Several Pieces Per Carton                                                                            |
| Shape:     | Rectangular                                                                                          |
| Material:  | Tin                                                                                                  |
| • Usage:   | Pencil Packaging                                                                                     |
| • Hinge:   | Yes                                                                                                  |
| • Size:    | 205x95x30 Mm                                                                                         |
| Highlight: | Rectangle Retro Tin Pencil Case,<br>Gift Tin Box Packaging OEM ODM,<br>Retro Tin Pencil Case OEM ODM |

### **Product Description**

Rectangle Retro Tin Pencil Case with Printed Custom Design for Gift Packaging

### **Product Description:**

Rectangular Tin Pencil Case

This rectangular tin box is customized with a hinge for easy opening and closing, making it perfect for food and gift packaging. It is made of food grade material, meeting the highest standards of safety and quality. With a minimum order of 5000 pieces, this tin box is a great choice for bulk orders.