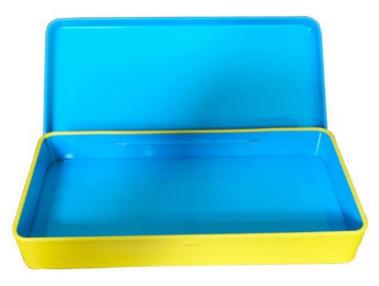

### **Product Description:**

Rectangular Tin Pencil Case

This rectangular tin box is customized with a hinge for easy opening and closing, making it perfect for food and gift packaging. It is made of food grade material, meeting the highest standards of safety and quality. With a minimum order of 5000 pieces, this tin box is a great choice for bulk orders.

This rectangular tin package is a great choice for your storage and packaging needs. It is easy to open and close, and it is made of high quality, food grade material. The minimum order quantity is 5000 pieces, and it is perfect for food and gift packaging.

This rectangular tin box is the perfect choice for your food and gift packaging needs. It is custom made with a hinge that allows for easy opening and closing. It is made from food grade material, meeting the highest standards of quality and safety. And with a minimum order of 5000 pieces, this tin box is an ideal choice for bulk orders.