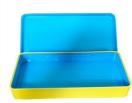

### **Product Description:**

Rectangular Tin Pencil Case

This rectangular tin box is customized with a hinge for easy opening and closing, making it perfect for food and gift packaging. It is made of food grade material, meeting the highest standards of safety and quality. With a minimum order of 5000 pieces, this tin box is a great choice for bulk orders.

This rectangular tin package is a great choice for your storage and packaging needs. It is easy to open and close, and it is made of high quality, food grade material. The minimum order quantity is 5000 pieces, and it is perfect for food and gift packaging.

This rectangular tin box is the perfect choice for your food and gift packaging needs. It is custom made with a hinge that allows for easy opening and closing. It is made from food grade material, meeting the highest standards of quality and safety. And with a minimum order of 5000 pieces, this tin box is an ideal choice for bulk orders.