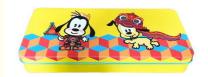

### **Product Description**

Rectangle Retro Tin Pencil Case with Printed Custom Design for Gift Packaging

### **Product Description:**

Rectangular Tin Pencil Case

This rectangular tin box is customized with a hinge for easy opening and closing, making it perfect for food and gift packaging. It is made of food grade material, meeting the highest standards of safety and quality. With a minimum order of 5000 pieces, this tin box is a great choice for bulk orders.

#### Features:

Product Name: Rectangular Tin Pencil Case Surface Treatment: Glossy/Matt Varnish Shape: Rectangular Material: Tin Color: As Customer's Artwork Hinge: Customized Ideal for: Rectangular Tin Package, rectangle christmas tins, rectangular cookie tins, tin box